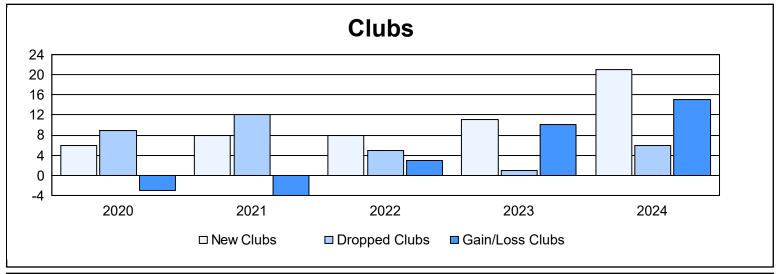

District 307 A2 As of June 2024 Cumulative

| Year      | New<br>Clubs | Dropped<br>Clubs | Gain/<br>Loss<br>Clubs | New<br>Members | Charter<br>Members | Reinstate<br>Members | Transfer<br>Members | Total<br>Member<br>Added | Total<br>Members<br>Dropped | Gain/<br>Loss<br>Members |
|-----------|--------------|------------------|------------------------|----------------|--------------------|----------------------|---------------------|--------------------------|-----------------------------|--------------------------|
| 2019-2020 | 6            | 9                | -3                     | 739            | 271                | 43                   | 34                  | 1,087                    | 717                         | 370                      |
| 2020-2021 | 8            | 12               | -4                     | 880            | 273                | 54                   | 30                  | 1,237                    | 1,050                       | 187                      |
| 2021-2022 | 8            | 5                | 3                      | 664            | 233                | 14                   | 9                   | 920                      | 863                         | 57                       |
| 2022-2023 | 11           | 1                | 10                     | 678            | 296                | 51                   | 18                  | 1,043                    | 657                         | 386                      |
| 2023-2024 | 21           | 6                | 15                     | 589            | 533                | 37                   | 15                  | 1,174                    | 957                         | 217                      |
| Average   | 11           | 7                | 4                      | 710            | 321                | 40                   | 21                  | 1,092                    | 849                         | 243                      |