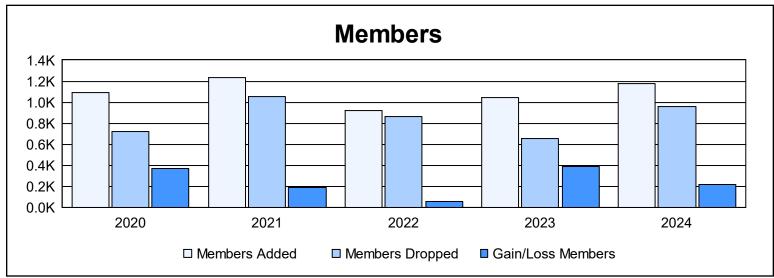

District 307 A2 As of June 2024 Cumulative

| Year      | New<br>Clubs | Dropped<br>Clubs | Gain/<br>Loss<br>Clubs | New<br>Members | Charter<br>Members | Reinstate<br>Members | Transfer<br>Members | Total<br>Member<br>Added | Total<br>Members<br>Dropped | Gain/<br>Loss<br>Members |
|-----------|--------------|------------------|------------------------|----------------|--------------------|----------------------|---------------------|--------------------------|-----------------------------|--------------------------|
| 2019-2020 | 6            | 9                | -3                     | 739            | 271                | 43                   | 34                  | 1,087                    | 717                         | 370                      |
| 2020-2021 | 8            | 12               | -4                     | 880            | 273                | 54                   | 30                  | 1,237                    | 1,050                       | 187                      |
| 2021-2022 | 8            | 5                | 3                      | 664            | 233                | 14                   | 9                   | 920                      | 863                         | 57                       |
| 2022-2023 | 11           | 1                | 10                     | 678            | 296                | 51                   | 18                  | 1,043                    | 657                         | 386                      |
| 2023-2024 | 21           | 6                | 15                     | 589            | 533                | 37                   | 15                  | 1,174                    | 957                         | 217                      |
| Average   | 11           | 7                | 4                      | 710            | 321                | 40                   | 21                  | 1,092                    | 849                         | 243                      |